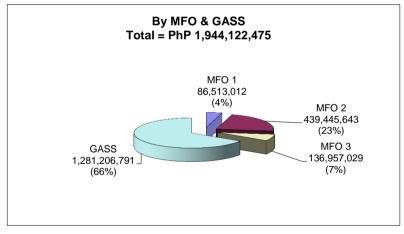

## PERFORMANCE MEASURES AND TARGETS

| PARTICULARS                                                                                                                                                                      | FY 2011        | FY 2012         | FY 2013 <sup>1</sup> |
|----------------------------------------------------------------------------------------------------------------------------------------------------------------------------------|----------------|-----------------|----------------------|
|                                                                                                                                                                                  | Target/Amount  | Target/Amount   | Target/Amount        |
| MFO 1 Former US Baselands Converted                                                                                                                                              | PhP 77.80 M    | PhP 244.58 M    | PhP 86.51 M          |
| Conversion Program - BCDA Economic Zones Area for Disposition [No. of hectares entered into contract in the ecozones for the year]                                               | 4.00 has.      | 15.69 has.      | 7.00 has.            |
| Revenues Generated - Cash Proceeds from business contracts in BCDA Economic Zones [Cash proceeds from business contracts in BCDA ecozones]                                       | PhP 1,061.03 M | PhP 1,220.00 M  | PhP 1,300.00 M       |
| Timeliness - Contract Approval Processing Time [No. of days to approve business contracts referred to BCDA by its subsidiaries]                                                  | NA             | 30 working days | 30 working days      |
| MFO 2 Metro Manila Camps (transferred to BCDA) Disposed and Developed                                                                                                            | PhP 928.70 M   | PhP 911.83 M    | PhP 439.44 M         |
| Asset Disposition  - Metro Manila Camps Area for Disposition [No. of hectares entered into business/ commercial contracts in Metro Manila Camps for the year]                    | 0.65 has.      | 1.16 has.       | 3.20 has.            |
| Revenues Generated - Cash Proceeds from Metro Manila Camps disposed and major projects [Cash proceeds from all Metro Manila disposition and major projects]                      | PhP 1,500.00 M | PhP 3,325.00 M  | PhP 3,500.00 M       |
| Timeliness  - Terms of Reference (TOR) Preparation Time [No. of days to prepare TOR for Metro Manila Camps from Board approval of Term Sheet] (based on Master Development Plan) | 90 days        | 90 days         | 90 days              |
| MFO 3 Benefits of Conversion Enhanced for Socio- Economic Development                                                                                                            | PhP 44.02 M    | PhP 93.47 M     | PhP 136.95 M         |
| National Government (NG) Dividends - Amount of dividends remitted to the National Government [Amount of dividends remitted]                                                      | PhP 526.00 M   | PhP 203.00 M    | PhP 300.00 M         |

| General Administrative and Support Services (GASS)                                                                                                                                                                               | PhP 207.21 M                                                          | PhP 252.90 M                | PhP 1,281.20 M              |
|----------------------------------------------------------------------------------------------------------------------------------------------------------------------------------------------------------------------------------|-----------------------------------------------------------------------|-----------------------------|-----------------------------|
| Quality Management System (QMS) - Full documentation of the minimum requirements for the ISO Certification [Completion of the ISO documents on: (a) Quality Manual; (b) Quality Procedures; and, (c) Key Operational Procedures] | NA                                                                    | NA                          | 100%                        |
| COA Compliance - Compliance Rate [No. of COA observations acted upon / No. of COA observations raised]                                                                                                                           | 100.00%                                                               | 100.00%                     | 100.00%                     |
| Timeliness - Timely remittance of disposition proceeds/ collection from the development and conversion of Metro Manila Camps                                                                                                     | 1st remittance: Within 2 weeks  2nd remittance: GOCC Day (6 Feb 2012) | GOCC Day<br>(3 Jun 2013)    | Within 30 working days      |
| TOTAL                                                                                                                                                                                                                            | PhP 1,257.73 M <sup>2</sup>                                           | PhP 1,502.78 M <sup>3</sup> | PhP 1,944.12 M <sup>4</sup> |