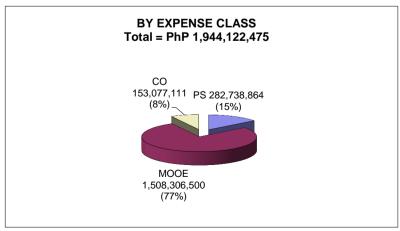

| General Administrative and Support Services (GASS)                                                                                                                                                                               | PhP 207.21 M                                                          | PhP 252.90 M                | PhP 1,281.20 M              |
|----------------------------------------------------------------------------------------------------------------------------------------------------------------------------------------------------------------------------------|-----------------------------------------------------------------------|-----------------------------|-----------------------------|
| Quality Management System (QMS) - Full documentation of the minimum requirements for the ISO Certification [Completion of the ISO documents on: (a) Quality Manual; (b) Quality Procedures; and, (c) Key Operational Procedures] | NA                                                                    | NA                          | 100%                        |
| COA Compliance - Compliance Rate [No. of COA observations acted upon / No. of COA observations raised]                                                                                                                           | 100.00%                                                               | 100.00%                     | 100.00%                     |
| Timeliness - Timely remittance of disposition proceeds/ collection from the development and conversion of Metro Manila Camps                                                                                                     | 1st remittance: Within 2 weeks  2nd remittance: GOCC Day (6 Feb 2012) | GOCC Day<br>(3 Jun 2013)    | Within 30 working days      |
| TOTAL                                                                                                                                                                                                                            | PhP 1,257.73 M <sup>2</sup>                                           | PhP 1,502.78 M <sup>3</sup> | PhP 1,944.12 M <sup>4</sup> |