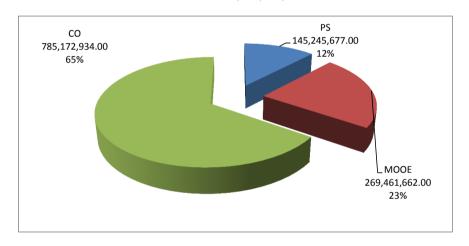

BY MFO TOTAL = PhP 1,199,880,273.00

BY EXPENSE CLASS TOTAL = PhP 1,199,880,273.00