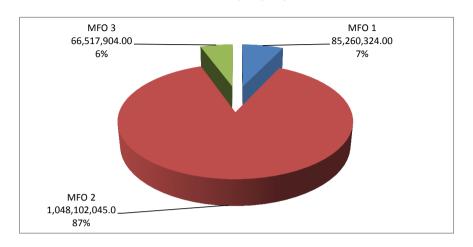

## PERFORMANCE MEASURES AND TARGETS

| PARTICULARS                                                                                                                                                                                | FY 2008       | FY 2009         | FY 2010         |
|--------------------------------------------------------------------------------------------------------------------------------------------------------------------------------------------|---------------|-----------------|-----------------|
| PARTICULARS                                                                                                                                                                                | Target/Amount | Target/Amount   | Target/Amount   |
| MFO 1                                                                                                                                                                                      | PhP 67.25 M   | PhP 63.24 M     | PhP 85.26 M     |
| Former US Baselands Converted                                                                                                                                                              |               |                 |                 |
| Zone Employment                                                                                                                                                                            |               |                 |                 |
| · Employment generated in BCDA SEZs                                                                                                                                                        | 61,090        | 61,356          | 62,523          |
| Subsidiary Funding                                                                                                                                                                         |               |                 |                 |
| Amount of Operational Expense (OPEX) and Capital Expenditure (CAPEX) subsidies provided to subsidiaries [Decreasing overtime and well within planned expenditure levels] (in PhP millions) | 325.78        | 442.01          | 153.43          |
| Conversion Program                                                                                                                                                                         |               |                 |                 |
| Conversion Ratio [Total area of leasable land in the BCDA Economic Zone/ Total area of net land]                                                                                           |               |                 |                 |
| Timeliness                                                                                                                                                                                 |               |                 |                 |
| Timely Disbursement of funds to BCDA<br>Subsidiaries (Quarterly) [Actual Disbursement / Budgeted<br>Disbursement]                                                                          | 100%          | 100%            | 100%            |
| MFO 2                                                                                                                                                                                      |               |                 |                 |
| Metro Manila Camps (transferred to BCDA)<br>Disposed and Maximized                                                                                                                         | PhP 629.41 M  | PhP 1,649.94 M  | PhP 1,048.10 M  |
| Asset Disposition                                                                                                                                                                          |               |                 |                 |
| Revenues Generated from Metro Manila<br>Camps Disposed [at least 90% attainment<br>of target revenues]<br>(in PhP millions)                                                                | 4,221.74      | 5,857.37        | 3,496.59        |
| Quality                                                                                                                                                                                    |               |                 |                 |
| OGCC approval of contracts [Number of contracts approved/ Number of contracts submitted for OGCC approval]                                                                                 | 9/9<br>(100%) | 17/17<br>(100%) | 24/24<br>(100%) |
| Timeliness                                                                                                                                                                                 |               |                 |                 |
| Adherence to the Asset Disposition     Schedule and milestones     [Number of properties disposed on time/     Number of properties planned for     disposition]                           | 1/1<br>(100%) | 1/1<br>(100%)   | 1/1<br>(100%)   |

| MFO 3                                                                                                                                                   |                           |                             |                             |
|---------------------------------------------------------------------------------------------------------------------------------------------------------|---------------------------|-----------------------------|-----------------------------|
| Benefits of Conversion Enhanced for Socio-<br>Economic Development                                                                                      | PhP 52.04 M               | PhP 52.86 M                 | PhP 66.52 M                 |
| Contribution to AFP Modernization                                                                                                                       |                           |                             |                             |
| AFP Share as remitted to the Bureau of<br>Treasury (BTr) [at least 90% attainment<br>of target remittance]<br>(in PhP millions)                         | 215.29                    | 993.65                      | 1,739.39                    |
| RA 7227 Beneficiaries  Other Chartered Beneficiaries' Share from Disposition Proceeds [at least 90% attainment of target remittances] (in PhP millions) | 0 1                       | 576.27                      | 336.57                      |
| Quality  Compliance Rate [Number of COA final disallowance on the non-accuracy of the disbursement of funds to BCDA Chartered Beneficiaries]            | 0                         | 0                           | 0                           |
| Timeliness  Timely Remittance of Dividends to the National Government (in PhP millions)                                                                 | 41.2                      | 216.77                      | 0                           |
| TOTAL                                                                                                                                                   | PhP 748.70 M <sup>2</sup> | PhP 1,766.04 M <sup>3</sup> | PhP 1,199.88 M <sup>4</sup> |

BY MFO TOTAL = PhP 1,199,880,273.00

BY EXPENSE CLASS TOTAL = PhP 1,199,880,273.00