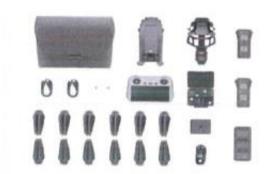

## In the Box

- RC Remote
- Pair of Control Sticks
- •3 x Intelligent Flight Battery
- 6 x Pair of Low-Noise Propellers
- •100W USB-C Power Adapter
- 100W USB-C Power Adapter AC Power Cable
- •100W Battery Charging Hub
- Storage Cover
- •ND Filter Set (ND8, ND16, ND32, and ND64)
- •2 x USB-C Cable
- Shoulder Bag
- FREE SanDisk Extreme MicroSD 64GB