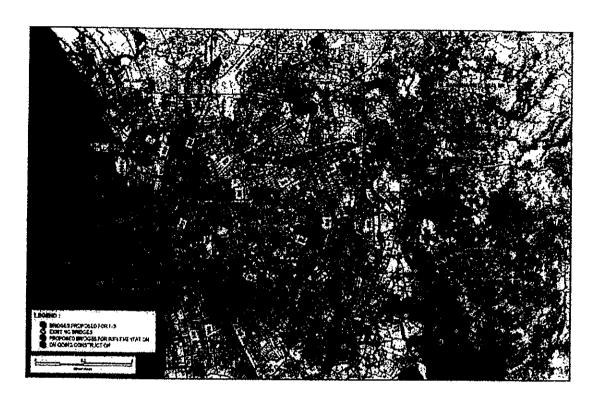

#### **LOCATION OF PROPOSED 12 BRIDGES**

LIST OF PROPOSED 12 BRIDGES

| Bridge<br>No. | Name of Bridge                                | River             |
|---------------|-----------------------------------------------|-------------------|
| 1             | North & South Harbor Bridge                   | Pasig River       |
| 2             | Binondo - Intramuros Bridge                   | Paule River       |
| 3             | 2 Ayala Bridge (Planca - San Marcelino Bridge | Pasig River       |
| 4             | Besta Manalo Bridge                           | Paule River       |
| 5             | Blumentritt - Antipolo Bridge                 | Panie River       |
| 6             | Latrella - Pantalein Bridge                   | Pasia River       |
| 7             | Mercury - Evangelista Bridge                  | Marikina River    |
| 8             | J.P. Rizal - St. Mary Bridge                  | Marikina River    |
| 9             | Reposo - Guatemala Bridge -                   | Marikina River    |
| 10            | Kabayani – Katipunan Bridge                   | Marikina River    |
| 11            | Eastbank - Westbank Bridge-1                  | Mangahan Floodway |
| 12            | Eastbank - Westbank Bridge-2                  | Mangahan Floodway |